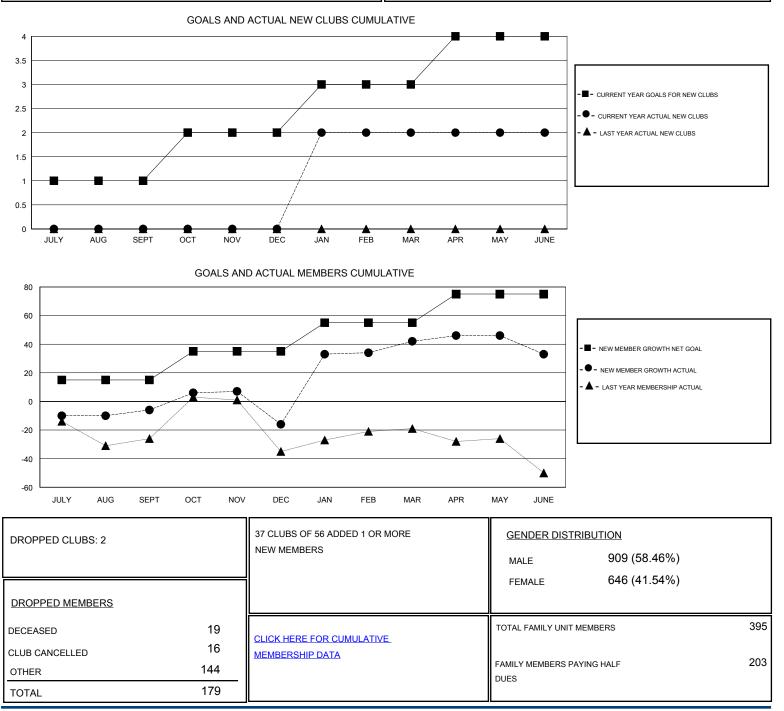

## OPEN LOCATION CALIFORNIA GMT CA Clubs Members RESULTS FOR 2016-2017 RESULTS FOR 2016-2017 NEW CLUB GOAL NEW CLUBS DROPPED CLUBS NEW MEMBER GROWTH NEW MEMBER DROPPED QUARTER QUARTER NET GOAL (not reinstated GROWTH ACTUAL (not MEMBERS ACTUAL or transfers) reinstated or transfers) (including transfers) 1 0 0 15 36 42 JULY/AUG/SEPT JULY/AUG/SEPT 0 2 1 20 41 51 OCT/NOV/DEC OCT/NOV/DEC 2 0 20 20 1 78 JAN/FEB/MAR JAN/FEB/MAR 0 0 1 APR/MAY/JUNE 20 57 66 APR/MAY/JUNE